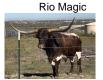

## **BEME'S MAGIC RIO LAUREN**

Date of Birth: 02/01/2017 Registration 1: C1317307 Breeder: **Barrett Evans** Owner: LM Longhorns

MAGIC RIO LAUREN has really matured into a nice young cow. She breeds back quickly and is a great mama cow and pleasant disposition. Confirmed by TX A&M lab bred to CENTURY 100 for what should be a nice outcross calf. Take a look at Century's calves - horns all seem to point backwards. Someone will probably get a steal here.

80.5000 on 10/12/2023 TTT: Weight: 988.0000 on 10/12/2023

BEME'S MAGIC RIO LAUREN

Courtesy of LM Longhorns

JP RIO GRANDE

**ALLENS 231 TAG 177** 

**RIO DIEGO** 

SAGE SUE BL915

BARSUBAS BLACK VELVET