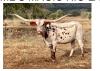

## **BEME'S MAGIC RIO LAUREN**

Date of Birth: 02/01/2017 Registration 1: C1317307 Breeder: **Barrett Evans** Owner: LM Longhorns

MAGIC RIO LAUREN has really matured into a nice young cow. She breeds back quickly and is a great mama cow and pleasant disposition. Confirmed by TX A&M lab bred to CENTURY 100 for what should be a nice outcross calf. Take a look at Century's calves - horns all seem to point backwards. Someone will probably get a steal here.

80.5000 on 10/12/2023 TTT: Weight: 988.0000 on 10/12/2023

BEME'S MAGIC RIO LAUREN

Courtesy of LM Longhorns

JP RIO GRANDE

**ALLENS 231 TAG 177** 

**RIO DIEGO** 

SAGE SUE BL915

BARSUBAS BLACK VELVET