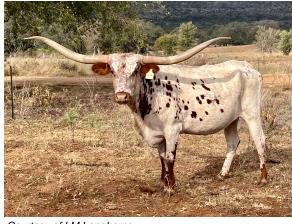

## **BEME Longhorns**

## **BEME'S MAGIC RIO LAUREN**

Date of Birth: 02/01/2017 Registration 1: C1317307 Breeder: **Barrett Evans** Owner: LM Longhorns

MAGIC RIO LAUREN has really matured into a nice young cow. She breeds back quickly and is a great mama cow and pleasant disposition. Confirmed by TX A&M lab bred to CENTURY 100 for what should be a nice outcross calf. Take a look at Century's calves - horns all seem to point backwards. Someone will probably get a steal here.

80.5000 on 10/12/2023 TTT: Weight: 988.0000 on 10/12/2023



BEME'S MAGIC RIO LAUREN







Courtesy of LM Longhorns

JP RIO GRANDE



**ALLENS 231 TAG 177** 





**RIO DIEGO** 



SAGE SUE BL915

BARSUBAS BLACK VELVET



J.R. GRAND SLAM

TX W Lucky Lady

LP TURBULENT WINDS

ALLENS DOHERTY **PEEKABOO** 

JP RIO GRANDE



**BL** Whelma