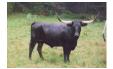

## **BEME'S MAGIC RIO LAUREN**

Date of Birth: 02/01/2017 Registration 1: C1317307 Breeder: **Barrett Evans** Owner: LM Longhorns

MAGIC RIO LAUREN has really matured into a nice young cow. She breeds back quickly and is a great mama cow and pleasant disposition. Confirmed by TX A&M lab bred to CENTURY 100 for what should be a nice outcross calf. Take a look at Century's calves - horns all seem to point backwards. Someone will probably get a steal here.

80.5000 on 10/12/2023 TTT: Weight: 988.0000 on 10/12/2023

BEME'S MAGIC RIO LAUREN

Courtesy of LM Longhorns

JP RIO GRANDE

**ALLENS 231 TAG 177** 

**RIO DIEGO** 

SAGE SUE BL915

BARSUBAS BLACK VELVET