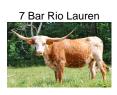

## **BEME'S MAGIC RIO LAUREN**

Date of Birth: 02/01/2017 Registration 1: C1317307 Breeder: **Barrett Evans** Owner: LM Longhorns

MAGIC RIO LAUREN has really matured into a nice young cow. She breeds back quickly and is a great mama cow and pleasant disposition. Confirmed by TX A&M lab bred to CENTURY 100 for what should be a nice outcross calf. Take a look at Century's calves - horns all seem to point backwards. Someone will probably get a steal here.

80.5000 on 10/12/2023 TTT: Weight: 988.0000 on 10/12/2023

BEME'S MAGIC RIO LAUREN

Courtesy of LM Longhorns

JP RIO GRANDE

**ALLENS 231 TAG 177** 

**RIO DIEGO** 

SAGE SUE BL915

BARSUBAS BLACK VELVET