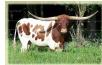

## **BEME'S MAGIC RIO LAUREN**

Date of Birth: 02/01/2017 Registration 1: C1317307 Breeder: **Barrett Evans** Owner: LM Longhorns

MAGIC RIO LAUREN has really matured into a nice young cow. She breeds back quickly and is a great mama cow and pleasant disposition. Confirmed by TX A&M lab bred to CENTURY 100 for what should be a nice outcross calf. Take a look at Century's calves - horns all seem to point backwards. Someone will probably get a steal here.