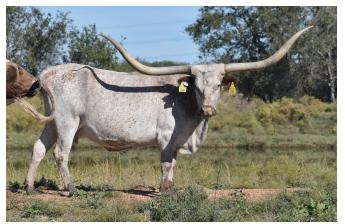

## **STAR'S DREAM CATCHER**

Date of Birth: Registration 1: Registration 2: Owner: 05/27/2010 Al260428 0/2 WHITLOCK/VANDERFORD/GIBB ONS

Courtesy of Spanish Oaks Ranch

This young lady soon will need no introduction. She is the dam to BR Dream On, who reached 90 ttt in less that 3.5 years. She also had many up and coming heifers that are looking promising. Once in a while you stumble across a cow that pulls her weight and she is one of the special few.

Total Horn: TTT: Weight: Composite: 102.0000 on 10/07/2023 86.5000 on 10/07/2023 1406.0000 on 10/07/2023 188.5000 on 10/07/2023

MILE MARKER

Star Spangler

Unchecked

GOOD FRIDAY